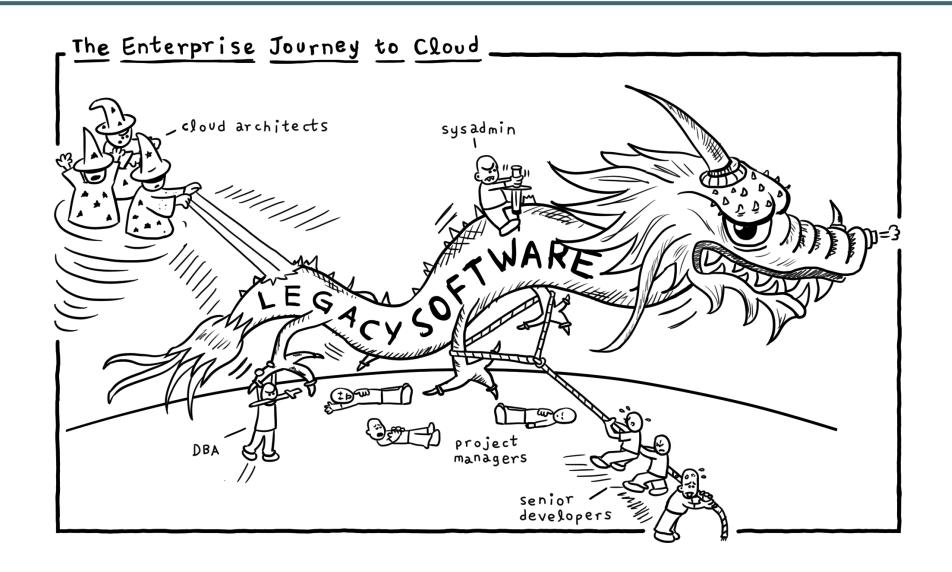

## **IT Outtasking & Outsourcing**

**Dr. Thomas Fischer** @phreatom

Daniel Stori {turnoff.us}
Thanks to Michael Tharrington