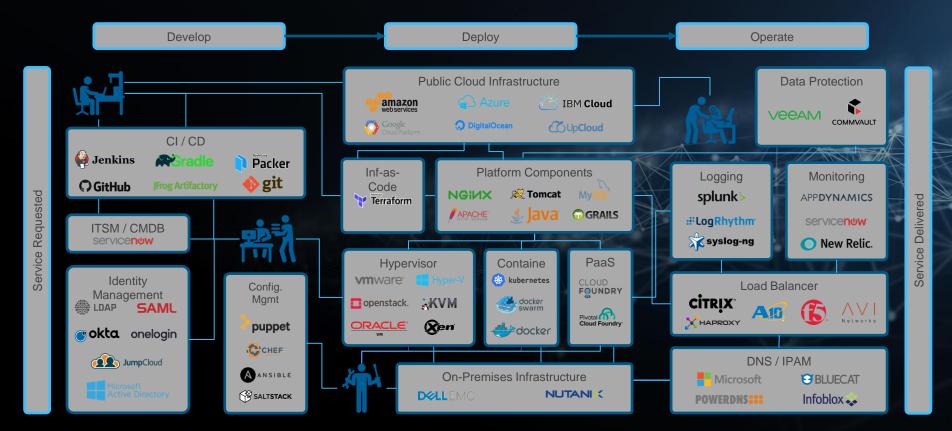

## Multi Cloud = multiple times the complexity?

## Cloud Management Plattform as the Solution