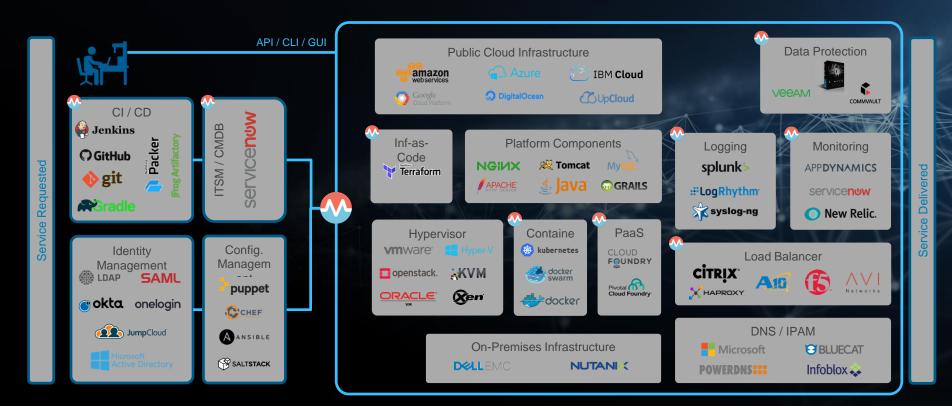

## Multi Cloud = multiple times the complexity?

## Cloud Management Plattform as the Solution