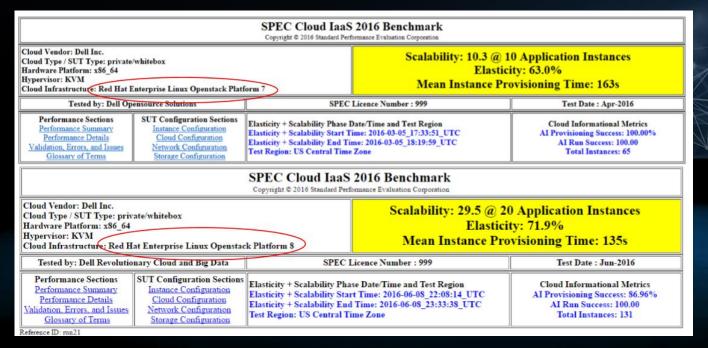

## And the Winner is...?

SPEC Cloud – The industry's first standardized laaS Cloud benchmark

### Only DelIEMC!