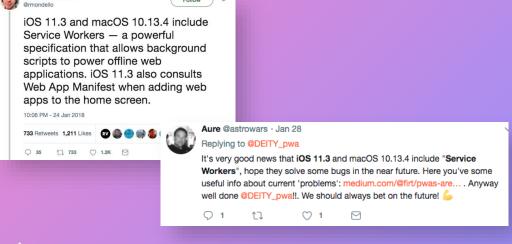

So What Does the Future Hold for Hosts and Their SMB Customers?

Google Will Continue to Use Search to Push Web Designers & Developers to Improve Website Functionality and Speed.

Ricky Mondello

Apple will finally enable Progressive Web Apps with service workers supported in the upcoming update to iOS 11.3.