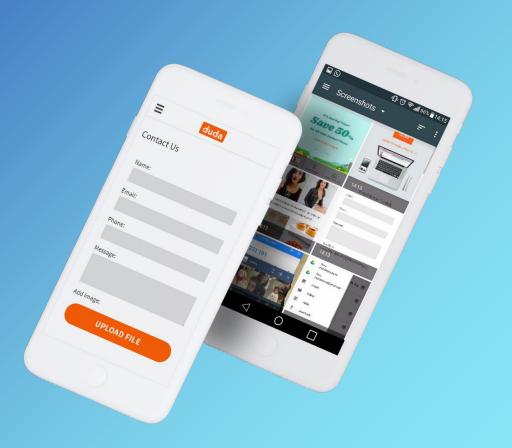

**GPS-Enabled Website Features** 

Direct Access to a Device's Camera for Uploading Photos