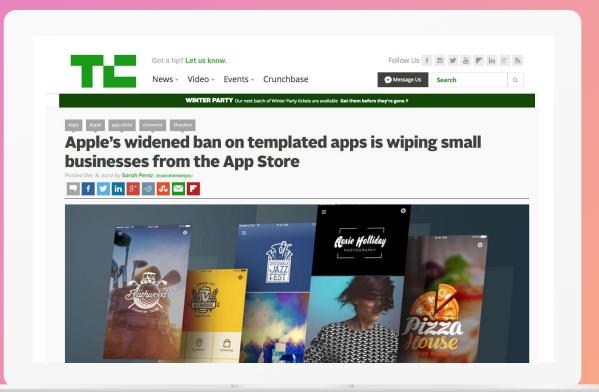

#### But Are Ineffective for Small Businesses

Majority of U.S. consumers download zero apps per month\*

1 in 4 people abandon mobile apps after only one use\*\*

Building an app can be costprohibitive for SMBs

Native Apps need to be created specifically for iOS and Android

Submitting an app to a store can be a difficult, time-consuming process

And Recently, Hit a Brick Wall.

So, Does This Mean App-Loving SMBs are Stuck with Static Websites with Limited Functionality?