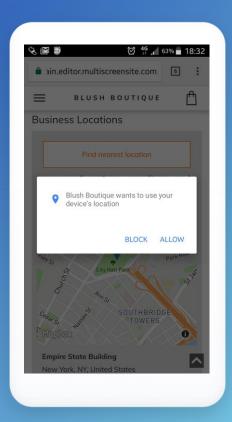

**GPS-Enabled Website Features** 

Direct Access to a Device's Camera for Uploading Photos