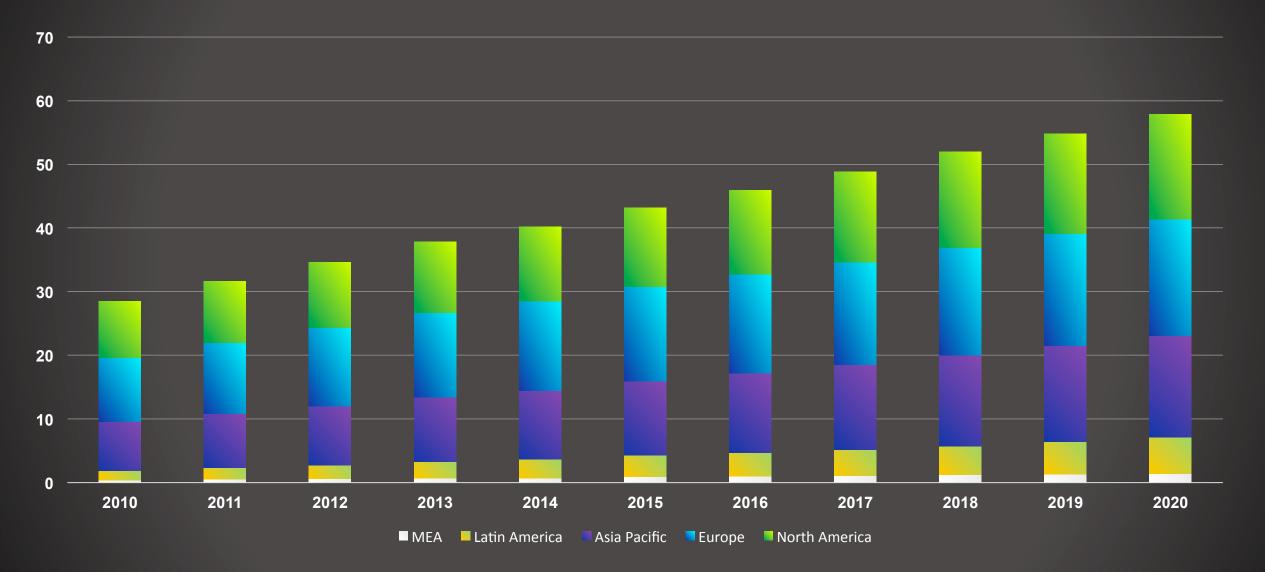

# submer

### Immersion Cooling To Power The Next Generation Datacenter

**CLOUDFEST 2018** 

### Winners don't do things differently. They do different things.

#### Global CO2 Emissions generated by Data Centers

## Worldwide Electricity Consumption by Internet & Computing

#### Data Center facilities installed power (GW)



#### **New Technology Trends**







#### Cryptocurrencies

IoT

#### **AI / Machine Learning**

#### s⊎bmer

#### Bitcoin Energy Consumption Index (TW)



#### Roadmap for Moving to a Low Carbon Economy (2050)



### submer

#### **Face the Challenges**

Facing the Challenges Without resignation to fail



Reduce Energy Consumption Increase Computing Density per sqm

Compete with *HyperScalers* 

### Submer brings Hyper-scaler efficiency to all

### Submer brings Hyper-scaler efficiency to all

### 1.03 PUE

# Immersion Cooling

...

the second second

CITATATATATATATATA

----

0



#### **Monthly Electricity Cost Per Server**

\$60



### Cooling >10X more efficient







### >75% Less Space needed

s⊌bmer











### submer

#### **Teamed & Backed**



**Daniel Pope** Co-founder