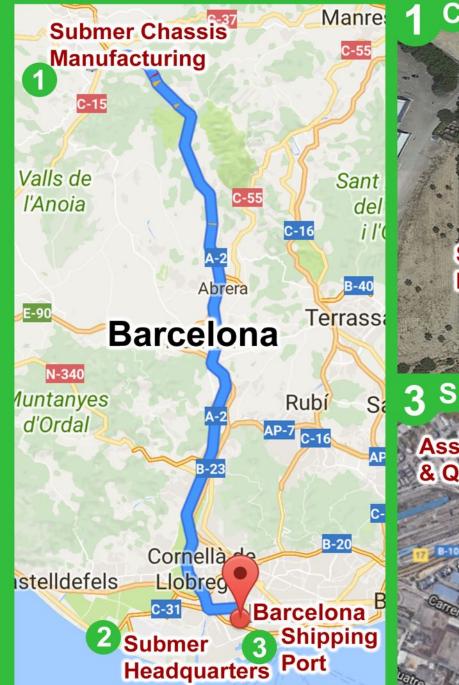

#### **Chassis Manufacturing** Submer Chassis Manufacturing Shippind oligono Industrial Pedros **Assembly Line** 🚘 3 min & QA 1.6 km O Carrer Número 2 Barcelona Volkswagen Dealer Shipping Port Volkswagen ZONA FRANCA

Assembly & QA Mobile World Congress Barcelona Tech Fair

> Submer Assembly Line & Quality Assurance

Submer Headquarters

1- Metal chassis manufacturing.
2- Assembly line, Quality Assurance, storage and shipping area (contains direct connection to Submer headquarter's cooling tower, high load service lifts and trailer truck loading gates)

**3-** Shipping containers easily sent to Barcelona shipping port.

- Submer engineering office, showroom SmartPod and QA + showroom cooling tower located at Submer Headquarters.