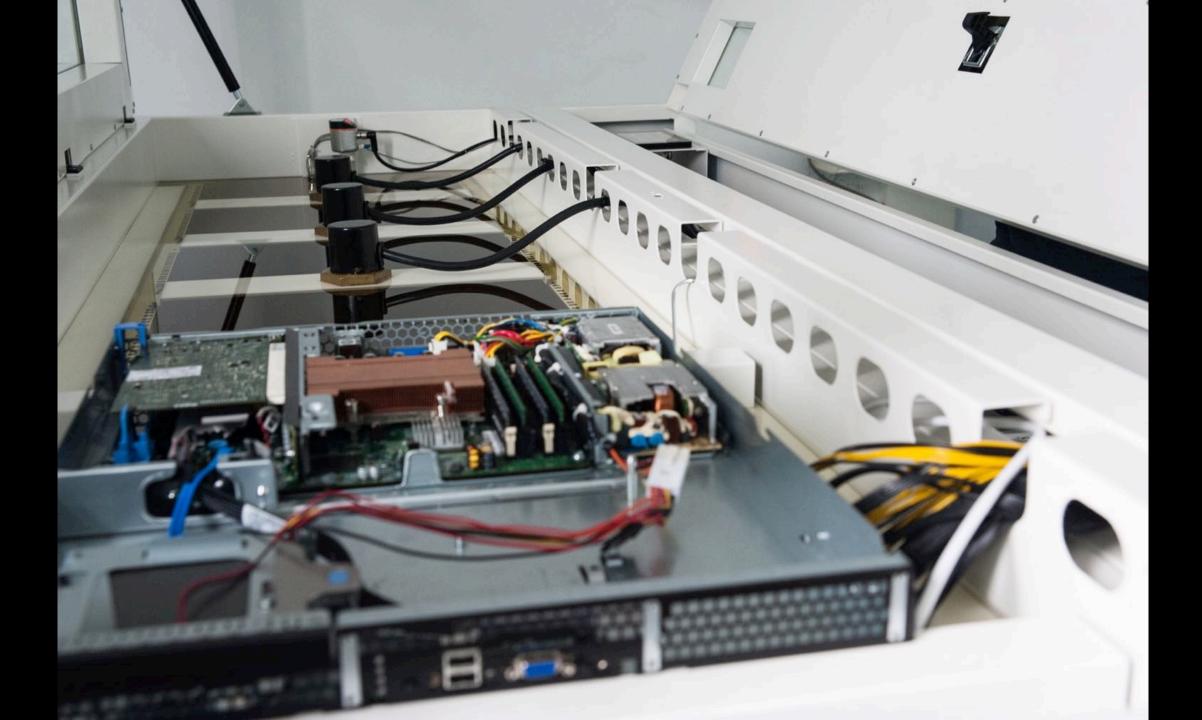

# Immersion Cooling

...

the second second

CITATATATATATATATA

----

0

### Cooling >10X more efficient

### >75% Less Space needed

s⊌bmer