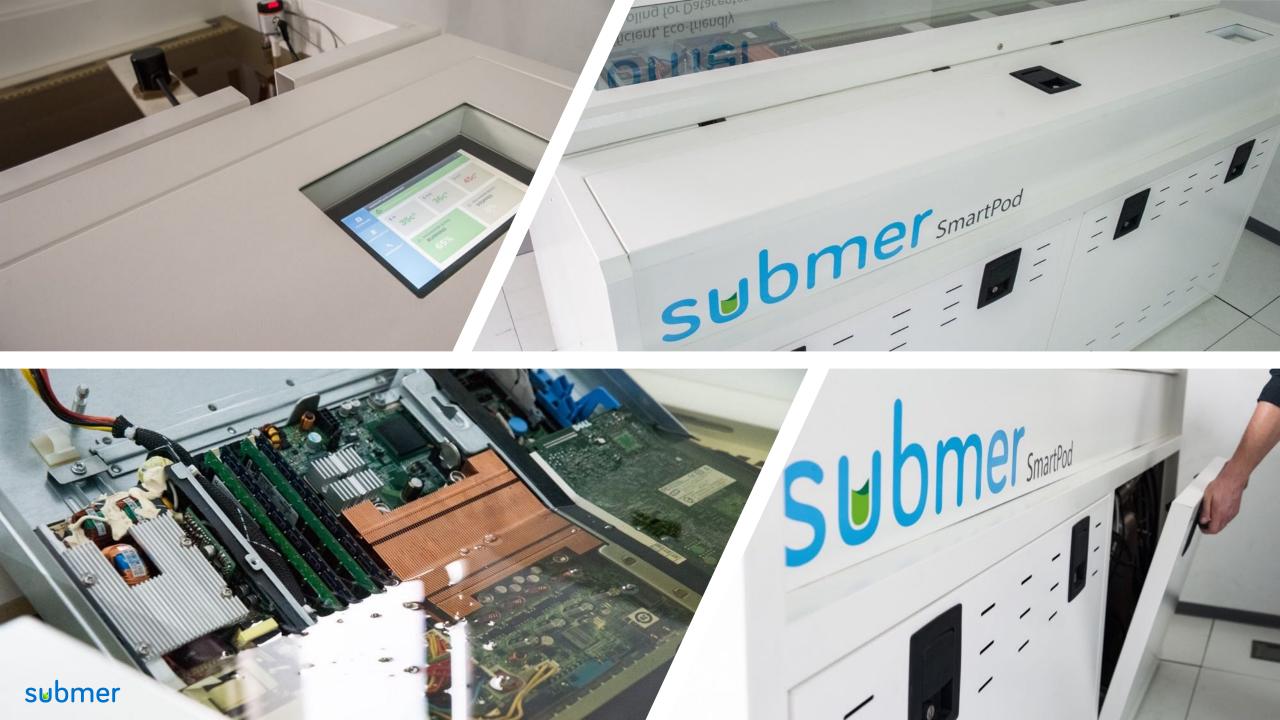

# Immersion Cooling

...

the second second

CITATATATATATATATA

----

0

### Cooling >10X more efficient

### >75% Less Space needed

s⊌bmer