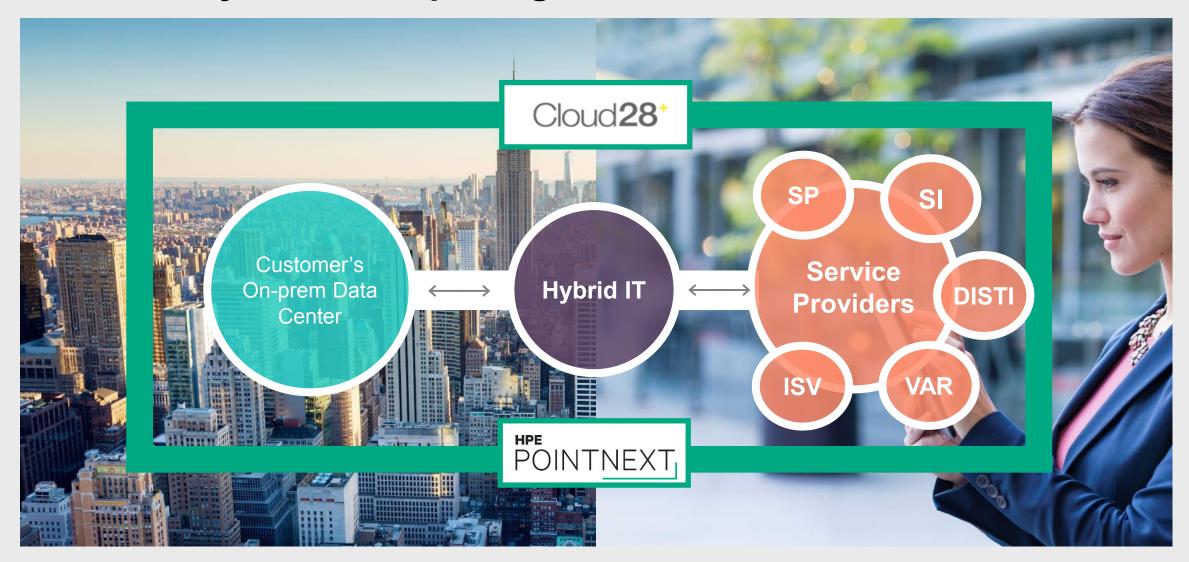

#### Services are the key enabler to deliver the right mix

## Service Providers are key to HPE and hybrid IT

#### Partnering with service providers to deliver hybrid IT and consumption-based services

Create differentiated services | Increase speed and agility | Extend and enhance reach