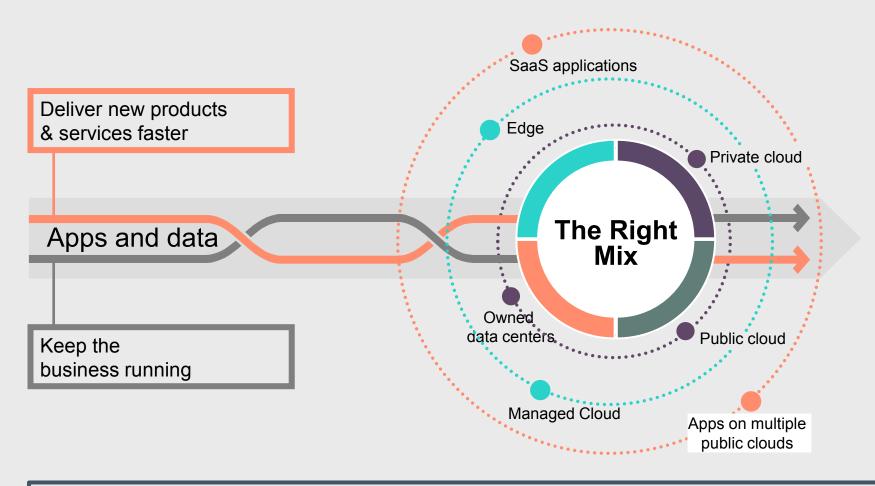

#### Services are the key enabler to deliver the right mix

#### Our customers are on a journey to a Hybrid IT environment ...

**68%** of customers surveyed will be operating in multicloud environments in 2 years; 59% of those will rely on Hybrid IT interoperability\*

**34%** of customers surveyed had migrated applications back from public cloud in 2017 vs. **21%** in 2015\*

**70%** of data will be generated at the edge by 2022\*\*