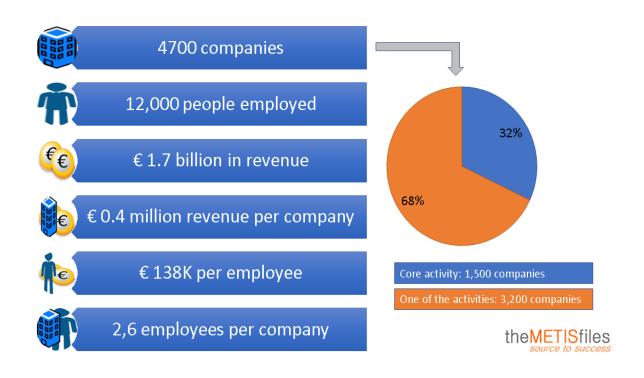

90%

top 100 hosting /cloud providers 85%

.NL domains

85%

fiber carrier providers

90%

datacenters