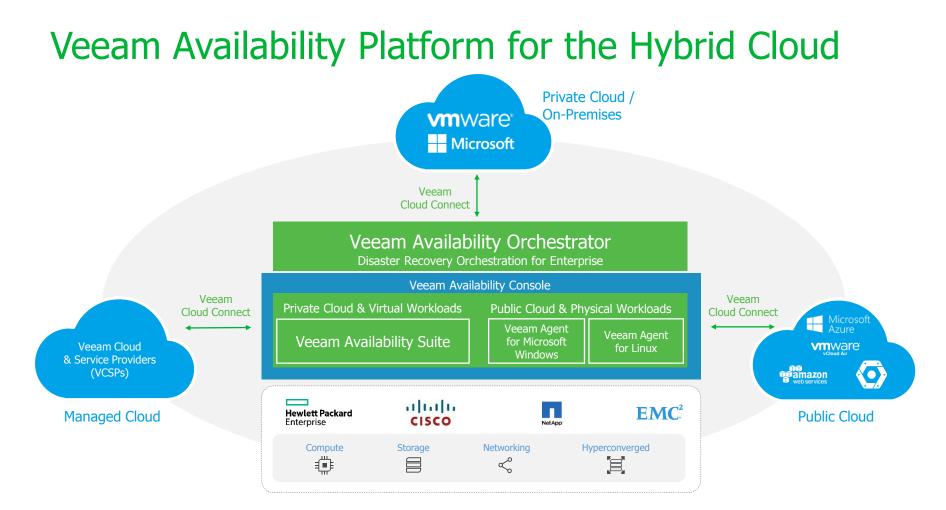

### Integration

- Hypervisor
- Orchestration platform
- Resource accounting system
- Self-service portal
- Marketplace