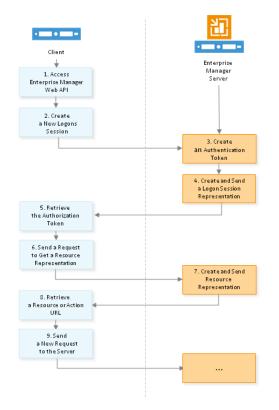

### **RESTful API Workflow**

- 1. Access Enterprise Manager
- 2. Create a new logon session
- 3. Retrieve the authorization token
- 4. Request a resource representation
- 5. Retrieve a resource/action URL
- 6. Send a new request